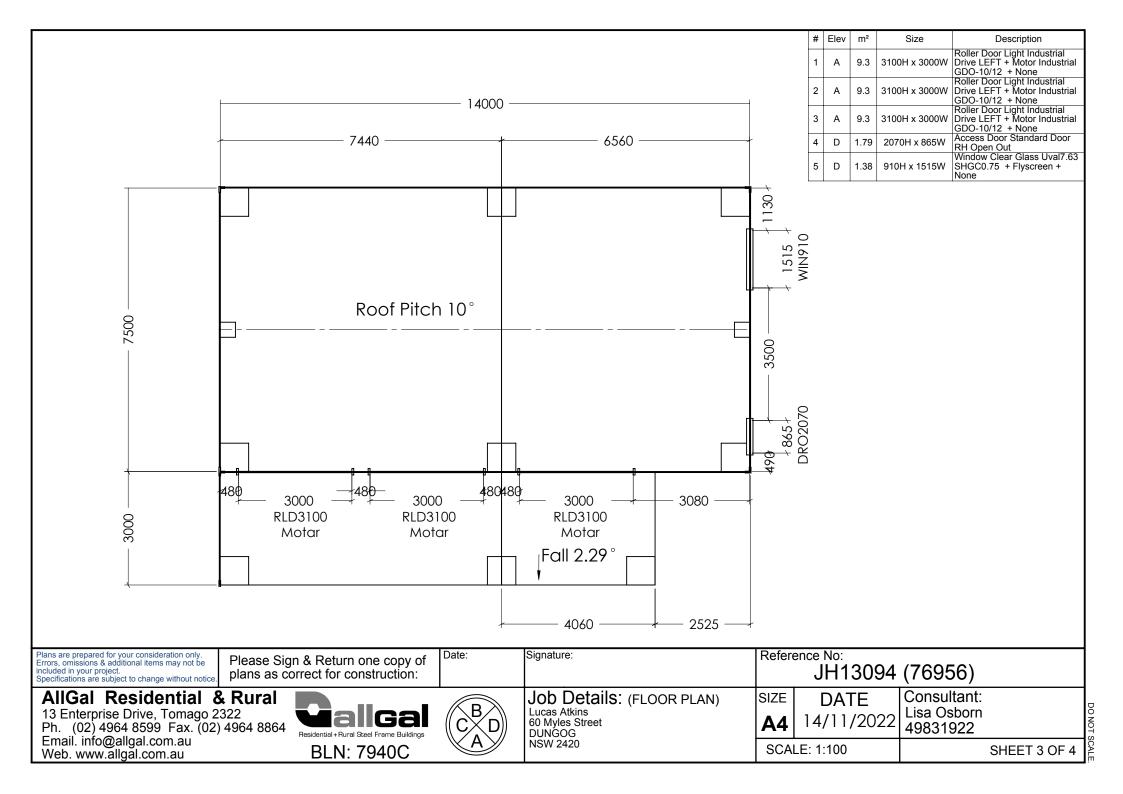

THE ABOVE CLADDING PROFILE IS CALLED TRIMDEK® AND/OR TRIMWALL® CLADDING.

THE ABOVE CLADDING PROFILE IS CALLED CUSTOMORB® AND/OR WALLCLAD®.

The suitability of the terrain category, topography and shieldig factors quoted is required to be confirmed by a site evaluation by a licensed builder or building certifier.

SOIL ASSUMED 'M' CLASS

### CONSTRUCTION:

### **ROOF**

Monoclad® 0.47tct Colorbond® COLOUR: TBC INSULATION: None

#### WALLS

Monoclad® 0.47tct Colorbond® COLOUR: TBC INSULATION: None

PRIMARY COLUMN SIZE C20015 PRIMARY RAFTER SIZE C20015

**PURLIN SIZE C15019** 

ALL CONNECTIONS FOR STRUCTURAL MEMBERS ARE **BOLTED** 

Importance Level IL= 2 Wind Region= A Terrain Category = 3

Vdes:32/ms

Topography factor Mt= 1.00 Shielding factor Ms= 0.85

WINDLOADS HAVE BEEN ASSESSED IN ACCORDANCE WITH AS/NZS1170.2.2011

Plans are prepared for your consideration only. Errors, omissions & additional items may not be included in your project.
Specifications are subject to change without notice.