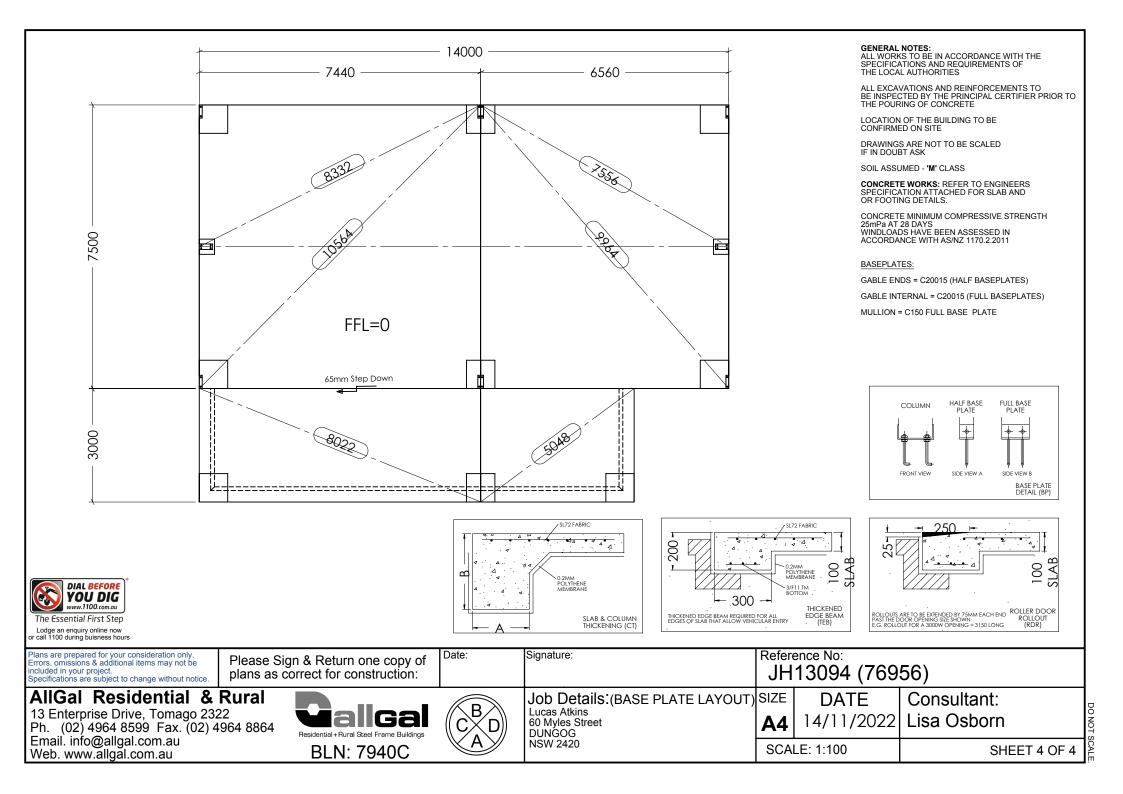

SOIL ASSUMED 'M' CLASS

### CONSTRUCTION:

### **ROOF**

Monoclad® 0.47tct Colorbond® COLOUR: TBC INSULATION: None

#### WALLS

Monoclad® 0.47tct Colorbond® COLOUR: TBC INSULATION: None

PRIMARY COLUMN SIZE C20015 PRIMARY RAFTER SIZE C20015

**PURLIN SIZE C15019** 

ALL CONNECTIONS FOR STRUCTURAL MEMBERS ARE **BOLTED** 

Importance Level IL= 2 Wind Region= A Terrain Category = 3

Vdes:32/ms

Topography factor Mt= 1.00 Shielding factor Ms= 0.85

WINDLOADS HAVE BEEN ASSESSED IN ACCORDANCE WITH AS/NZS1170.2.2011

Plans are prepared for your consideration only. Errors, omissions & additional items may not be included in your project.
Specifications are subject to change without notice.